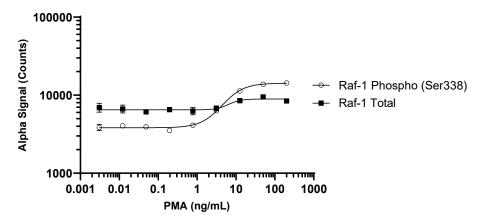

## Representative data

Data obtained with a 2-plate, 2-incubation protocol. NIH/3T3 cells were plated at 40K cells/well in a 96 well plate and incubated overnight. Cells were treated with PMA at the indicated concentrations for 10 minutes. Cells were lysed with Lysis Buffer and samples were assayed separately for Phospho (Ser338) and Total Raf-1 with respective *SureFire Ultra* kits. Equivalent to approximately 4,000 cells/datapoint.